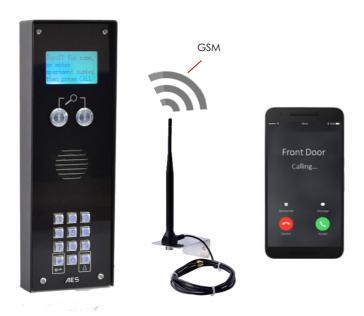

# MultiCOM Classic

### Multi Family Intercom

- Calls up to 250 families from a single SIM card.
- Visitors can scroll for residents, or enter apartment number to call.
- Dials up to 3 phone numbers per family on roll over.
- 4G Ready.
- HD voice with VOLTE\*.
- Programmable locally by USB PC link with free software, or remotely with free Android and Iphone apps.
- Proximity card version available.
- Built in time clock for auto opening and closing of gates, barriers or doors in busy periods or for day time operation.
- 2 relays.

## MultiCOM Classic

Multi Apartment Intercom