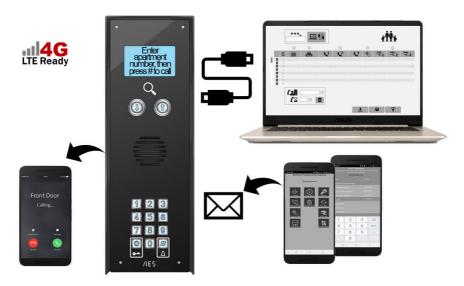

# MultiCOM Classic

### Multi Family Intercom

- Calls up to 250 families from a single SIM card.
- Visitors can scroll for residents, or enter apartment number to call.
- Dials up to 3 phone numbers per family on roll over.
- 4G Ready.
- HD voice with VOLTE\*.
- Programmable locally by USB PC link with free software, or remotely with free Android and Iphone apps.
- Proximity card version available.
- Built in time clock for auto opening and closing of gates, barriers or doors in busy periods or for day time operation.
- 2 relays.

## MultiCOM Classic

Multi Apartment Intercom